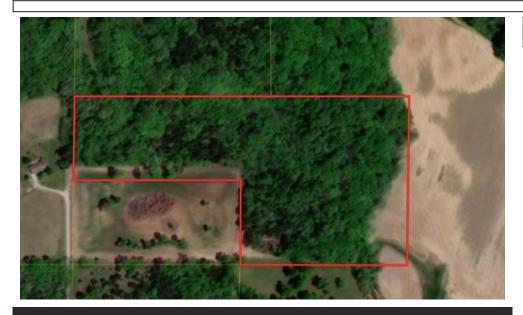

Liv 403, Mooresville, MO 64664

» MLS #: 11503751

» Land | Lot: 15 acres

» More Info: Liv403.Listing.Site

Brooklyn Anderson (660) 973-0837 (Mobile) buywithbrooklyna@gmail.com

United Country Graham Agency LLC 801 Washington Street Chillicothe, MO 64601 (660) 646-7653

Discover the perfect blend of seclusion, natural beauty, and opportunity with this exceptional 15-acre tract tucked away at the end of a quiet deadend road in Mooresville, Missouri. Whether you're an avid hunter, nature enthusiast, or looking for the ideal site to build your dream home or weekend retreat, this property checks all the boxes. Electric is at the road. Seller is willing to negotiate water being ran to site. Don't miss your chance to own a slice of Missouri's scenic countryside - whether for recreation, relaxation, or your next home site, this land is ready to meet your vision.